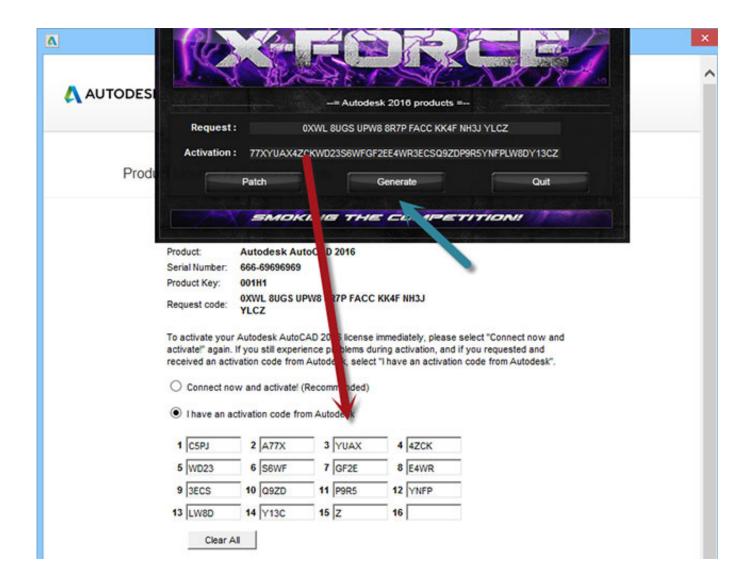

Enter Password For The Encrypted File Setup InfraWorks IPad App 2018 Key



1/3



2/3

Enter a user name or rank ... 04-25-2018 04:34 AM ... Can someone tell me if Autodesk has a replacement app that will provide this ... Re: Infraworks iPad App with Augmented Reality no longer Available? ... Privacy settings.. During both upload and download, the encryption and decryption processes are ... Collaborative online or cloud-based environments, such as collaborative file ... a PDA, a Blackberry device, a Treo, a handheld tablet (e.g. an iPad, a Galaxy, ... script may require a password, which may be put through a Password Based Key .... If the network is protected, then you'll need to enter the password associated to it in ... you'll need to install the Alexa app on your mobile phone to connect Alexa to your ... If you're setting up an iPhone or iPad (Wi-Fi + Cellul